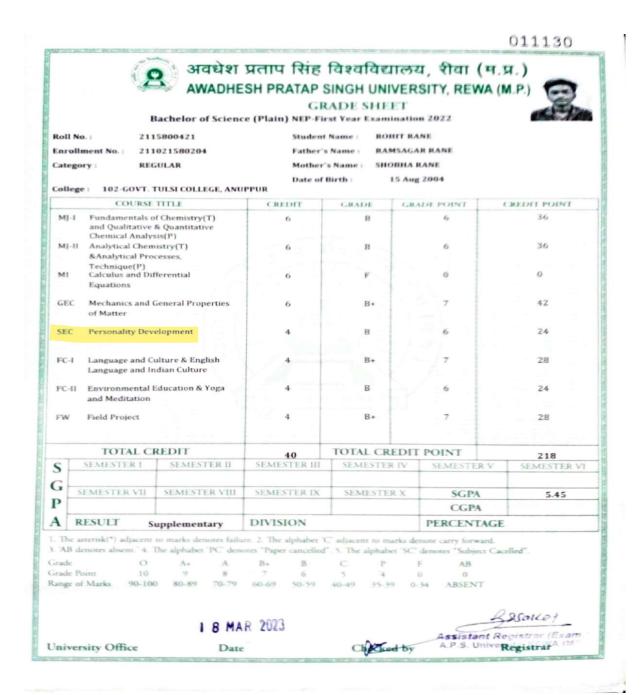

# अवधेश प्रताप सिंह विश्वविद्यालय, रीवा (म.प्र.) AWADHESH PRATAP SINGH UNIVERSITY, REWA (M.P.)

GRADE SHEET

Bachelor of Arts (Plain) NEP-First Year Examination 2022

Roll No.: 2110700283 Enrollment No.: 211021070341 Student Name : ABHILASH KUMAR PATEL
Father's Name : JEEVAN LAL PATEL

Category: REGULAR

Mother's Name: RAJKUMARI PATEL

Date of Birth:

19 Oct 2002

College: 102-GOVT. TULSI COLLEGE, ANUPPUR

| COURSE TITLE                                        |                                                                    | CREDIT        | GRADE        | GRADE POINT | CREDIT POINT |                 |  |
|-----------------------------------------------------|--------------------------------------------------------------------|---------------|--------------|-------------|--------------|-----------------|--|
| MJ-I                                                | Idea of Bharat                                                     |               | 6            | В           | 6            | 36              |  |
| MJ-II                                               | -II History of Ancient India (From<br>Early to 1205 AD)            |               | 6            | F           | o            | 0               |  |
| МІ                                                  | Indian Constitution                                                |               | 6            | С           | 5            | 30              |  |
| GEC                                                 | Basic Concepts of Sociology                                        |               | 6            | С -         | 5            | 30              |  |
| SEC                                                 | EC Personality Development                                         |               | 4            | F           | 0            | 0               |  |
| FC-I                                                | FC-I Language and Culture & English<br>Language and Indian Culture |               | 4            | Р           | 4            | 16              |  |
| FC-II Environmental Education & Yoga and Meditation |                                                                    | 4             | В            | 6           | 24           |                 |  |
| FW                                                  | FW Field Project                                                   |               | 4            | В           | 6            | 24              |  |
| TOTAL CREDIT                                        |                                                                    |               | 40           | TOTAL CRE   | DIT POINT    | 160             |  |
| S                                                   | SEMESTER I                                                         | SEMESTER II   | SEMESTER III | SEMESTER    | IV SEMESTE   | R V SEMESTER VI |  |
| G                                                   | SEMESTER VII                                                       | SEMESTER VIII | SEMESTER IX  | SEMESTER    | X SGPA       |                 |  |
| P                                                   |                                                                    |               |              |             | CGPA         |                 |  |
| A                                                   | RESULT Promoted                                                    |               | DIVISION     |             | PERCENT      | PERCENTAGE      |  |

1. The asterisk(\*) adjacent to marks denotes failure. 2. The alphabet 'C' adjacent to marks denote carry forward.

3. 'AB denotes absent.' 4. The alphabet 'PC' denotes "Paper cancelled". 5. The alphabet 'SC' denotes "Subject Cacelled".

Grade O A+ A B+ B C P F AB
Grade Point 10 9 8 7 6 5 4 0 0
Range of Marks 90-100 80-89 70-79 60-69 50-59 40-49 35-39 0-34 ABSENT

Obtained Credit: 30

AGPA: 4.00

25 APR 2023

**University Office** 

Date

Checked by

Assistant Registrer (Exam.)
P.S. Univer Registre (MP)

Affiliated to Awadhesh Pratap Singh University Rewa (MP)

Registered Under Section 2 (F) & 12 (B) of UGC Act

E-mail: hegtdcano@mp.gov.in

**2**9893076404